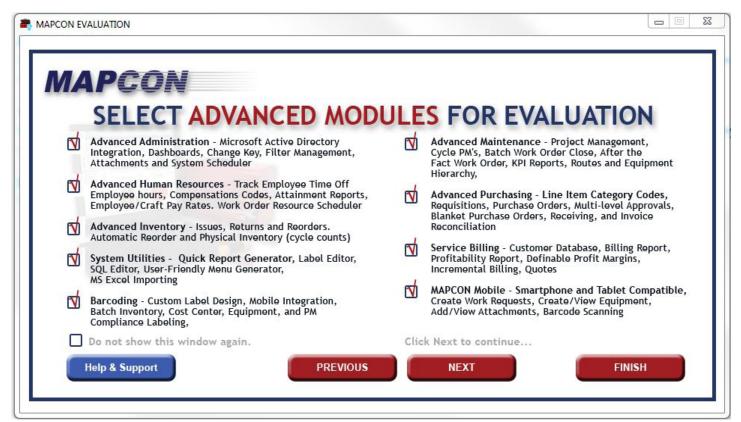

# **MAPCON** Select Advanced Modules:

After choosing a version, MAPCON asks you to select any advanced modules that you may wish to evaluate. You may choose to evaluate ALL our advanced modules or just select the group you feel your organization can effectively utilize.

Above: MAPCON Pro Advanced Modules. Below: MAPCON Lite Advanced Modules