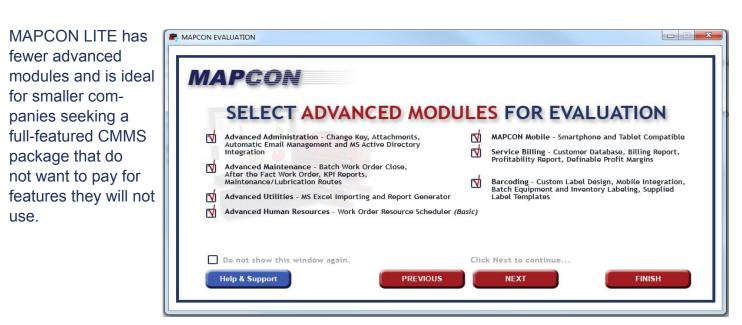

# **MAPCON** Select Advanced Modules:

After choosing a version, MAPCON asks you to select any advanced modules that you may wish to evaluate. You may choose to evaluate ALL our advanced modules or just select the group you feel your organization can effectively utilize.

Above: MAPCON Pro Advanced Modules. Below: MAPCON Lite Advanced Modules