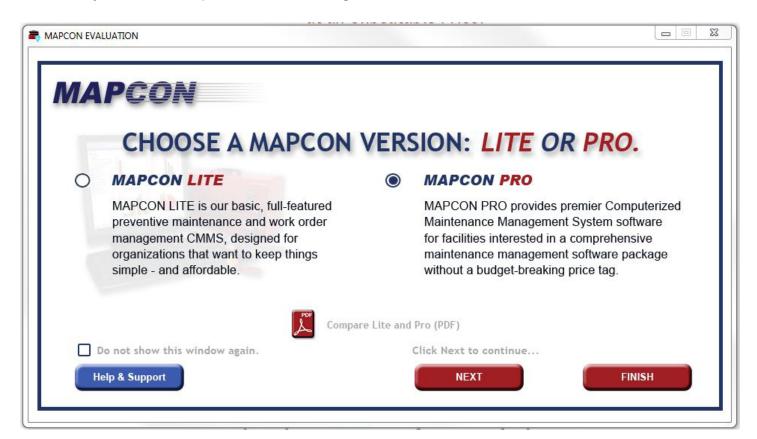

# Choose a Version:

After logging into the system, the first window you're presented with asks you to choose which version of MAPCON you would like to evaluate, LITE or PRO. LITE is our basic CMMS, and PRO is usually selected by maintenance professionals looking for an all-inclusive CMMS.