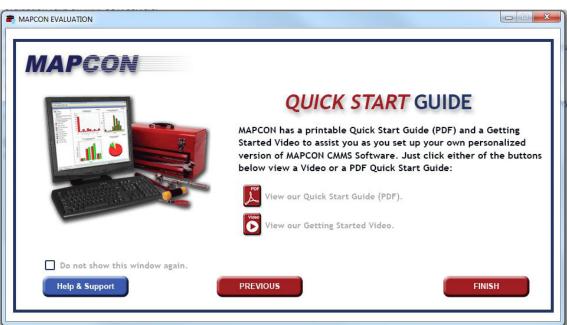

Next, you have the option to review a more in-depth guide, or to watch a short tutorial video which will help you get your system set up the way you need.

Once you are ready to get into the actual software, click finish.