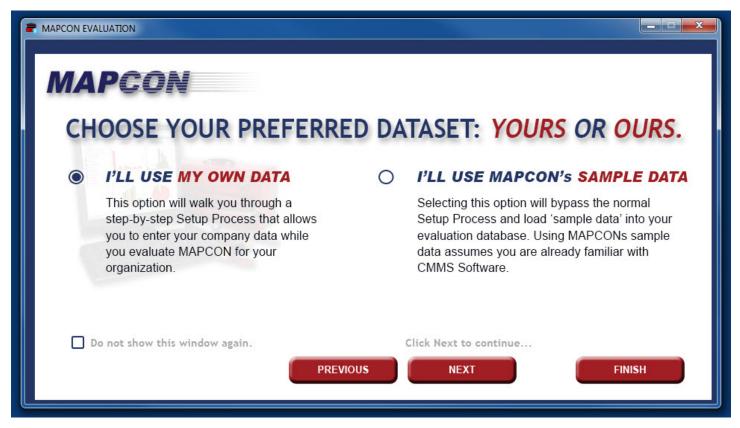

# Choose a Dataset, Yours or Ours:

The next screen asks you to decide between using your own data, or using MAPCON's sample data. Using your own data is a great way to see how well the software will work for your specific company. Using ours will allow you to see quickly what MAPCON can do for you, without entering anything.